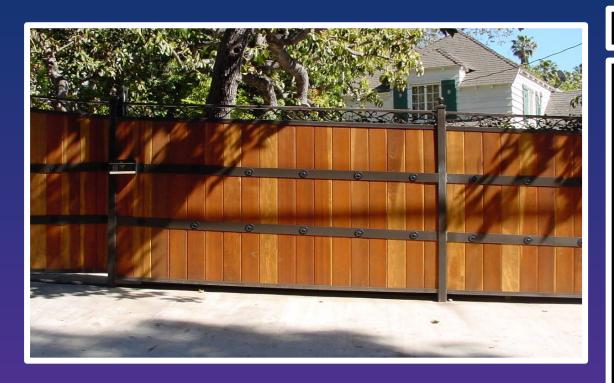

### The Dyson

Shown here as a double swing but can be made as a single swing or a slide as well. 2" X 3" standard-arch frame with a mid rail and decorative grapevines and clusters across top. Redwood inserts with steel square sections and rosettes. Hand forged custom scrollwork across bottom. Powder coated in choice of black or bronze (custom colors available at additional cost). Side panels available if necessary. Pricing listed is for gates only. Automation and installation varies according to equipment and labor involved.

Pricing listed is for gates only. Automation and installation varies according to equipment and labor involved. Other colors available at additional price.

www.kingsgateofsocal.com

CSLB# 1045336 Murrieta, CA