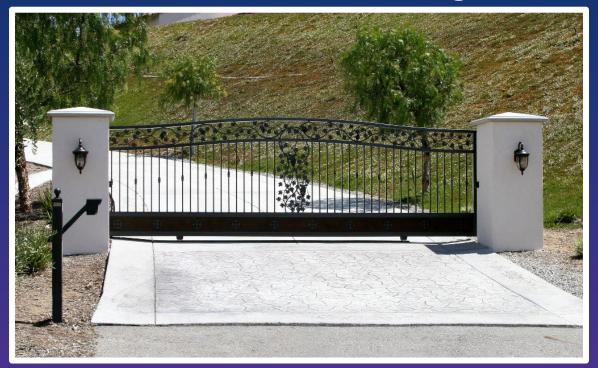

### The Cormany

Shown here as a double swing but can be made as a single swing or a slide gate as well. 2" X 2" frame with a French arch, scrollwork across top and bottom with grape leaves and grape clusters. Decorative scroll topping and baskets in middle. Powder coated in choice of black or bronze (custom colors available at additional cost). Side panels available if necessary.

Pricing listed is for gates only. Automation and installation varies according to equipment and labor involved.

www.kingsgateofsocal.com

CSLB# 1045336 Murrieta, CA

Gate Pricing thru 12/2022

Price as a double swing up to 16' X 5' outside height --- \$7,063.50 Price as a double swing up to 20' X 5' outside height --- \$7,461.44 Price as a slide gate up to 16' X 5' outside height ---- \$7,063.50 Price as a slide gate up to 20' X 5' outside height ----- \$7,461.44 Price as a single swing up to 16' X 5' outside height ----- \$7,774.11 Side Panels up to 3' wide X 5' height - Each ------ \$1,364.38 Oversize lengths available - Call for pricing