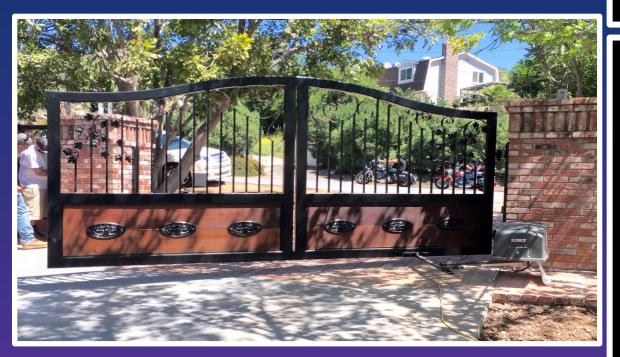

### The MacMillan

This gate is shown as a double swing but is also available as a single swing or a slide gate. 2" X 4" heavy frame with hand forged scrollwork across top and sides. 1" pickets and hand forged scrollwork across bottom middle section as well. There is a 2" X 4" bottom mid rail with redwood insert across bottom and decorative rosettes.

Powder coated black or bronze (custom colors available at additional cost). Side panels available if necessary.

Pricing listed is for gates only. Automation and installation varies according to equipment and labor involved.