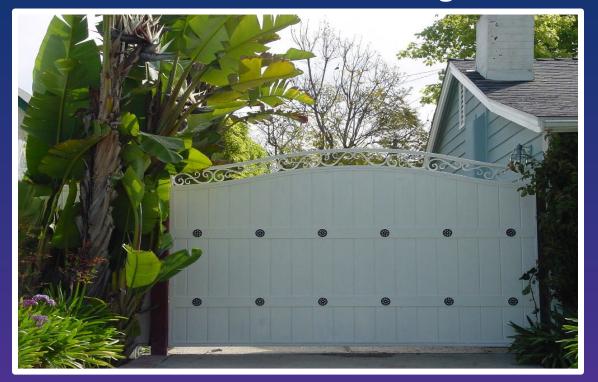

### The Miller

Shown here as a single swing, this gate can also be done as a double swing or a slide. Arched 1½" X 2" frame with scrollwork across top and two steel bands housing redwood that has been painted white. Decorative rosettes adorn the steel bands. Frame comes Powder coated in choice of White, Black or Bronze. Side panels available if necessary.