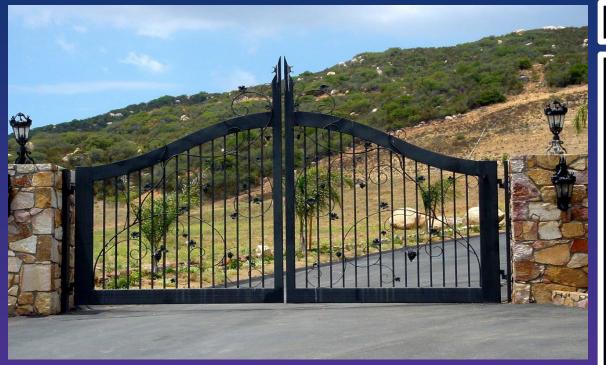

### The Oaks Winery

This gate is shown as a double swing but is also available as a single swing or a slide gate.

Frame is 2" X 6" steel and has a French arch top. Redwood board inserts give the gate an elegant look. This gate is an elegant gate for home or business. Would look especially nice in a forested area. All steel is powder coated black or bronze (custom colors available at additional cost). Side panels available if necessary.