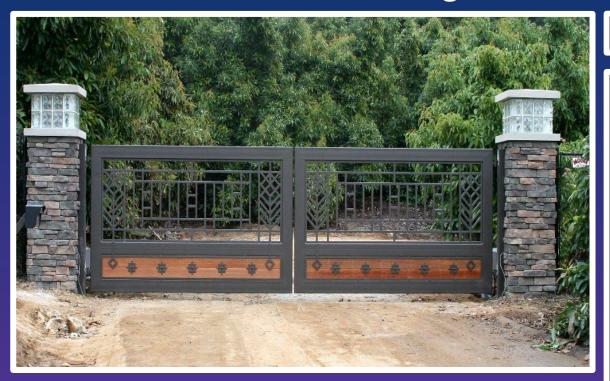

### The Pechanga

This gate is shown as a double swing but is also available as a single swing or a slide gate.

Frame is 2" X 6" steel and features a scrolled top third, redwood mid third and hand forged decorative scrollwork with hand forged feathers across bottom. The feathers in the midsection are all hand forged and hand painted. All steel is powder coated black or bronze (custom colors available at additional cost). Side panels available if necessary.