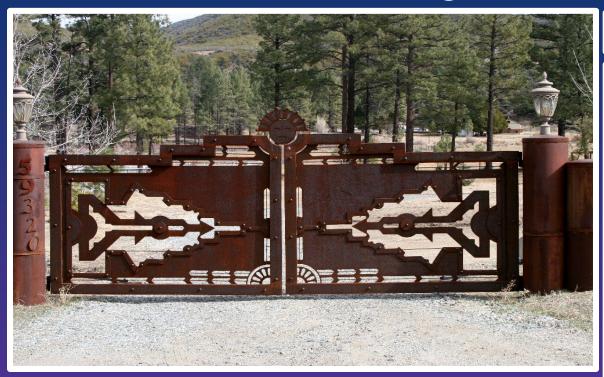

### The Rustic Southwest

This gate is shown as a slide but may also be done is a single swing or a double swing. 2" X 4" steel frame with a southwestern design interior out of steel plate. Designs vary but if you have a picture of something in particular that you are looking for we can duplicate it as closely as possible (price may vary depending on how labor intensive the design is) Powder coated in choice of Black or Bronze. Side panels available if necessary.

Pricing listed is for gates only. Automation and installation varies according to equipment and labor involved. Other colors available at additional price.

www.kingsgateofsocal.com

CSLB# 1045336 Murrieta, CA

Gate Pricing thru 12/2022

Price as a double swing up to 16' X 5' outside height --- \$16,671.00

Price as a double swing up to 20' X 5' outside height --- \$19,612.94

Price as a slide gate up to 16' X 5' outside height ---- \$16,671.00

Price as a slide gate up to 20' X 5' outside height ----- \$19,612.94

Price as a single swing up to 14' X 5' outside height ----- \$16,671.00

Side Panels up to 3' wide X 5' height - Each ------- \$2,359.24

Oversize lengths available - Call for pricing