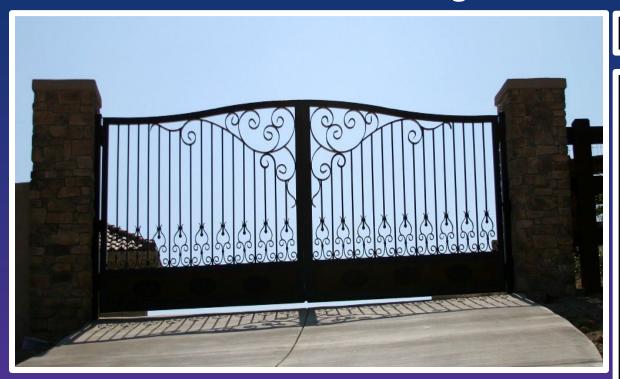

.30

Price as a slide gate up to 16' X 5' outside height ---- \$15,306.62

Price as a slide gate up to 20' X 5' outside height ----- \$16,088.30

Price as a single swing up to 16' X 5' outside height ----- \$15,306.62

Side Panels up to 3' wide X 5' height - Each ------- \$1,961.29

Oversize lengths available - Call for pricing

### The Steel Cable

Shown here as a single swing but can be made into a double swing or a slide gate. 2" X 2" stainless steel frame with a mid rail and steel cable interior. This gate gives a unique, clean modern look to any entry way.

Side panels available if necessary.

Pricing listed is for gates only. Automation and installation varies according to equipment and labor involved.

www.kingsgateofsocal.com

CSLB# 1045336 Murrieta, CA

Gate Pricing thru 12/2022



Price as a double swing up to 16' X 5' outside height --- \$9,422.74

Price as a double swing up to 20' X 5' outside height --- \$10,829.75

Price as a slide gate up to 16' X 5' outside height ---- \$9,422.74

Price as a slide gate up to 20' X 5' outside height ----- \$10,829.75

Price as a single swing up to 16' X 5' outside height ----- \$9,422.74

Side Panels up to 3' wide X 5' height - Each ------- \$2,046.57

Oversize lengths available - Call for pricing

### The Felderman

Shown here as a double swing but can be made as a single swing or a slide as well. 2" X 2" French-arch frame. Custom hand forged scroll work across top as well as hand forged decorative scrollwork across bottom. Powder coated in choice of black or bronze (custom colors available at additional cost). Side panels a