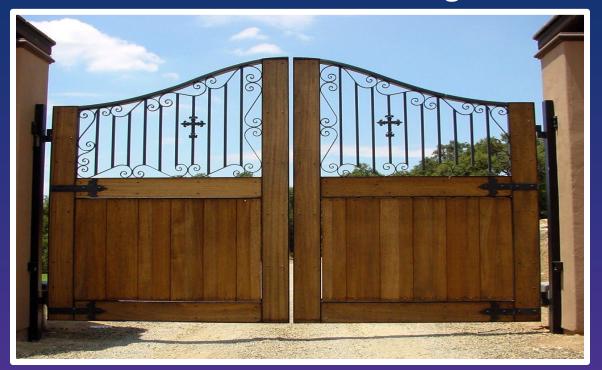

### The Mafioso

This gate is shown as a double swing but is also available as a single swing or a slide gate.

Frame is 2" X 6" redwood with a 1 ½" steel top rail and scrollwork with pickets across top and solid redwood bottom. Decorative hardware hinges and customers choice of cross inserts. This gate is a sturdy fortress type gate. All steel is powder coated black or bronze (custom colors available at additional cost). Side panels available if necessary.