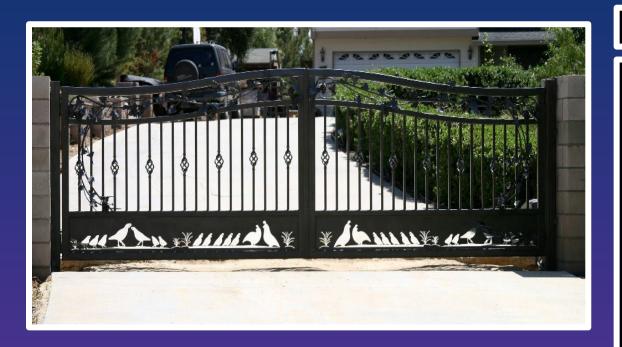

### The Quail

This gate shown is a double swing but can also be done in a single swing or a slide. 2" X 2" frame with a French arch, grapevines and grape clusters across top and down outer sides and 5/8" pickets with baskets. The bottom is a steel plate reverse cutout of a covey of quail. A very beautiful and unique gate.

All steel is powder coated black or bronze (custom colors available at additional cost).
Side panels available if necessary.

Pricing listed is for gates only. Automation and installation varies according to equipment and labor involved. Other colors available at additional price.