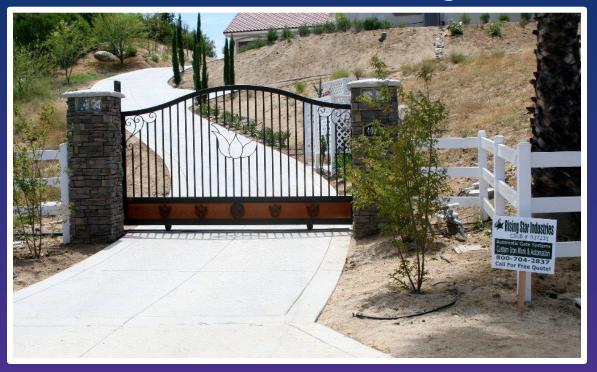

### The MacMillan

This gate is shown as a double swing but is also available as a single swing or a slide gate. 2" X 4" heavy frame with hand forged scrollwork across top and sides. 1" pickets and hand forged scrollwork across bottom middle section as well. There is a 2" X 4" bottom mid rail with redwood insert across bottom and decorative rosettes.

Powder coated black or bronze (custom colors available at additional cost). Side panels available if necessary.

Pricing listed is for gates only. Automation and installation varies according to equipment and labor involved.