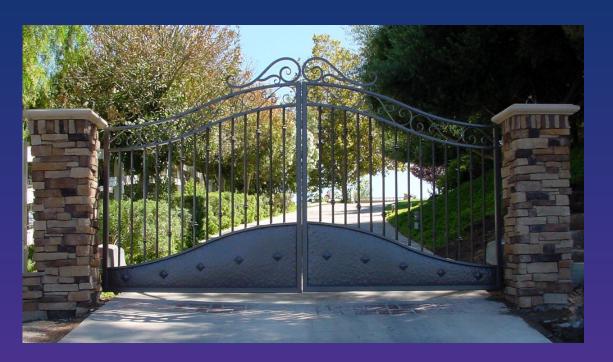

#### The Cruz

Shown here as a slide but can be made as a swing or double swing. Wood covered frame and arches with decorative steel inserts. 1" pickets and an arched top. A very large and majestic gate. Powder coated in choice of black or bronze (custom colors available at additional cost). Side panels available if necessary. Pricing listed is for gates only. Automation and installation varies according to equipment and labor involved.