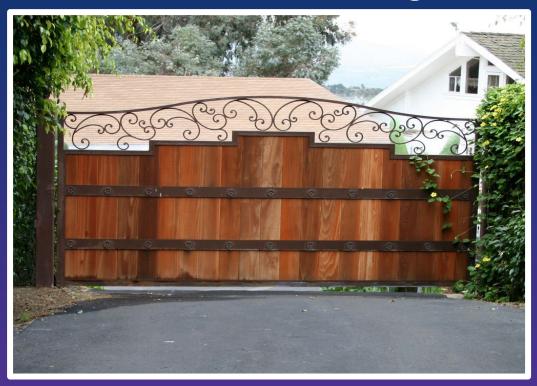

### The Pechanga

This gate is shown as a double swing but is also available as a single swing or a slide gate.

Frame is 2" X 6" steel and features a scrolled top third, redwood mid third and hand forged decorative scrollwork with hand forged feathers across bottom. The feathers in the midsection are all hand forged and hand painted. All steel is powder coated black or bronze (custom colors available at additional cost). Side panels available if necessary.

Pricing listed is for gates only. Automation and installation varies according to equipment and labor involved. Other colors available at additional price.