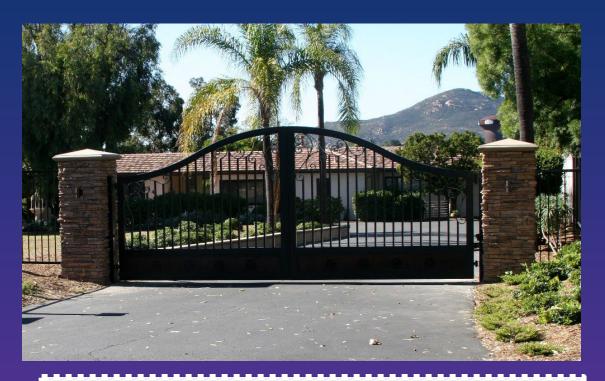

### The Oaks Winery

This gate is shown as a double swing but is also available as a single swing or a slide gate.

Frame is 2" X 6" steel and has a French arch top. Redwood board inserts give the gate an elegant look. This gate is an elegant gate for home or business. Would look especially nice in a forested area. All steel is powder coated black or bronze (custom colors available at additional cost). Side panels available if necessary.