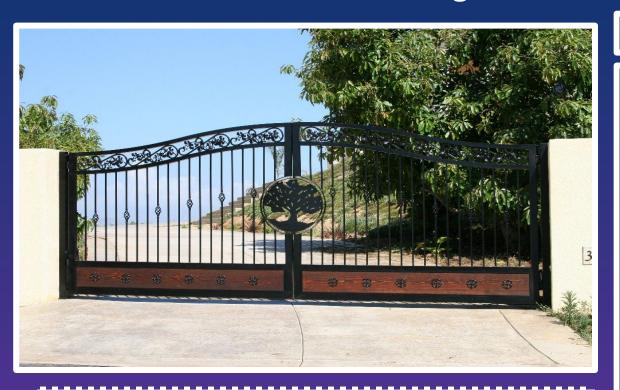

### The Squirrel Oak

Shown here as a double swing but can be made in either a single swing or a slide gate. This adorable gate features a 2" X 6" frame and a hand forged Oak Tree growing up through the middle of gate complete with leaves and acorns. 4 cute squirrels are running up the trunk or sitting below. Redwood bottom with rosettes. Frame comes powder coated in choice of Black or Bronze. Side panels available if necessary.

Pricing listed is for gates only. Automation and installation varies according to equipment and labor involved. Other colors available at additional price.