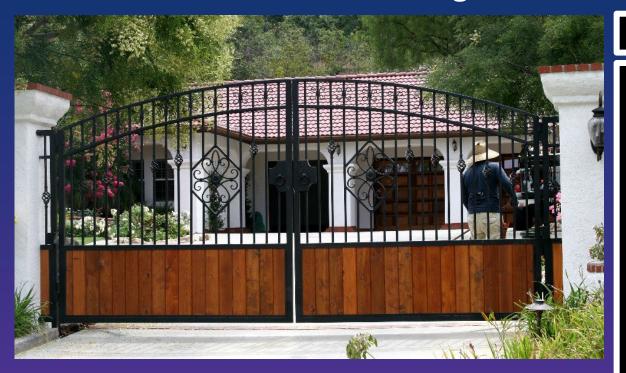

#### The Cruz

Shown here as a slide but can be made as a swing or double swing. Wood covered frame and arches with decorative steel inserts. 1" pickets and an arched top. A very large and majestic gate. Powder coated in choice of black or bronze (custom colors available at additional cost). Side panels available if necessary. Pricing listed is for gates only. Automation and installation varies according to equipment and labor involved.

Pricing listed is for gates only. Automation and installation varies according to equipment and labor involved.

www.kingsgateofsocal.com

CSLB# 1045336 Murrieta, CA

Gate Pricing thru 12/2022