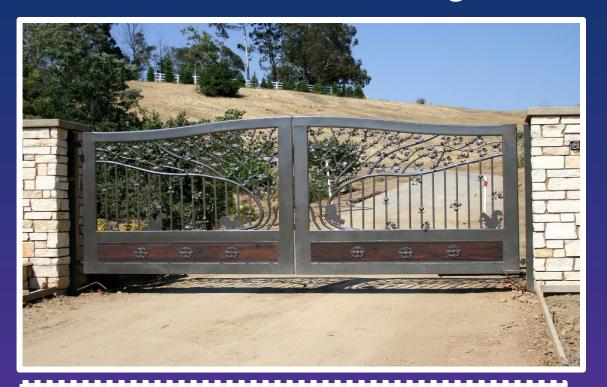

### The Dyson

Shown here as a double swing but can be made as a single swing or a slide as well. 2" X 3" standard-arch frame with a mid rail and decorative grapevines and clusters across top. Redwood inserts with steel square sections and rosettes. Hand forged custom scrollwork across bottom. Powder coated in choice of black or bronze (custom colors available at additional cost). Side panels available if necessary. Pricing listed is for gates only. Automation and installation varies according to equipment and labor involved.