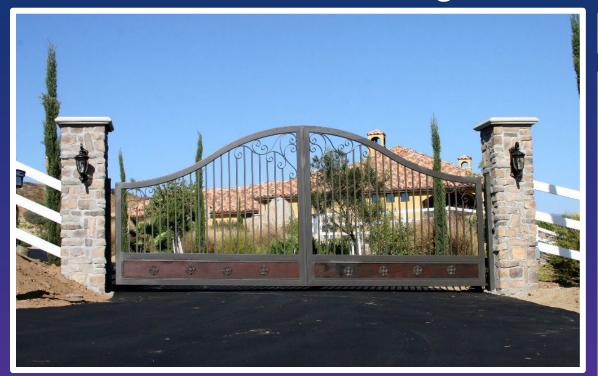

### The MacMillan

This gate is shown as a double swing but is also available as a single swing or a slide gate. 2" X 4" heavy frame with hand forged scrollwork across top and sides. 1" pickets and hand forged scrollwork across bottom middle section as well. There is a 2" X 4" bottom mid rail with redwood insert across bottom and decorative rosettes.