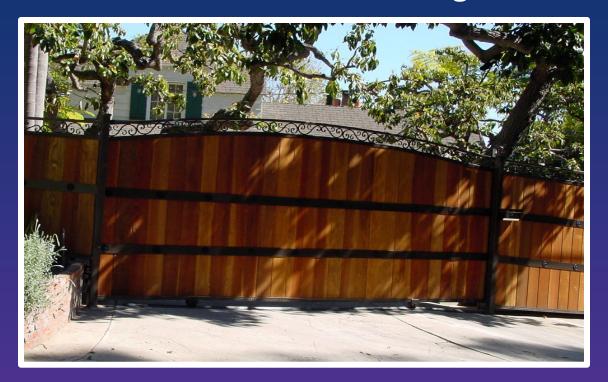

### The Dyson

Shown here as a double swing but can be made as a single swing or a slide as well. 2" X 3" standard-arch frame with a mid rail and decorative grapevines and clusters across top. Redwood inserts with steel square sections and rosettes. Hand forged custom scrollwork across bottom. Powder coated in choice of black or bronze (custom colors available at additional cost). Side panels available if necessary. Pricing listed is for gates only. Automation and installation varies according to equipment and labor involved.