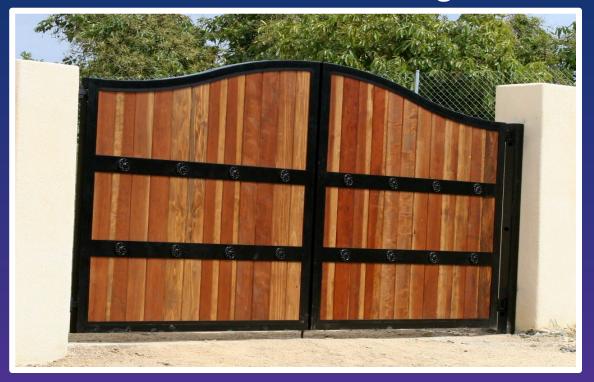

### The MacMillan

This gate is shown as a double swing but is also available as a single swing or a slide gate. 2" X 4" heavy frame with hand forged scrollwork across top and sides. 1" pickets and hand forged scrollwork across bottom middle section as well. There is a 2" X 4" bottom mid rail with redwood insert across bottom and decorative rosettes.

Powder coated black or bronze (custom colors available at additional cost). Side panels available if necessary.

Pricing listed is for gates only. Automation and installation varies according to equipment and labor involved.