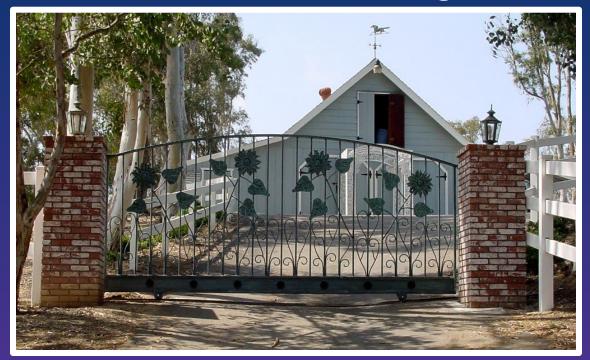

### The Sunflower

Shown here as a slide but can be done as a single swing or a double swing as well. Gate has a 1 ½" X 1 ½" frame, a solid bottom kick plate, 5/8" pickets with scrollwork across lower half and big sunflowers and leaves growing up out of bottom. Gate shown is done in a copper patina (cost extra). Standard powder coated colors include Black or Bronze but other colors available. Side panels available if necessary.

Pricing listed is for gates only. Automation and installation varies according to equipment and labor involved. Other colors available at additional price.