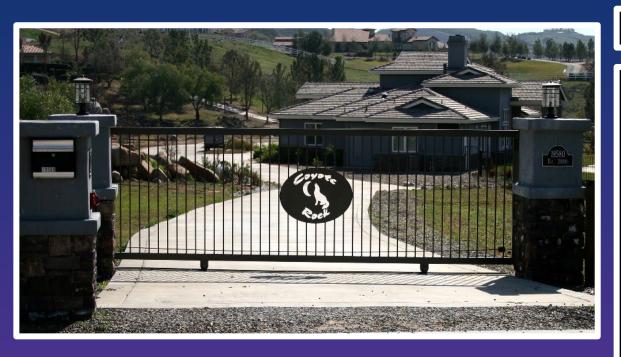

### The Coyote Rock

Shown here as a slide but can be made as a swing or double swing. 2" X 2" frame and 5/8" pickets. Insert can be made in customers choice or ranch name and animal as a reverse cutout. Powder coated in choice of black or bronze (custom colors available at additional cost). Side panels available if necessary. Pricing listed is for gates only.

Pricing listed is for gates only. Automation and installation varies according to equipment and labor involved. Other colors available at additional price.