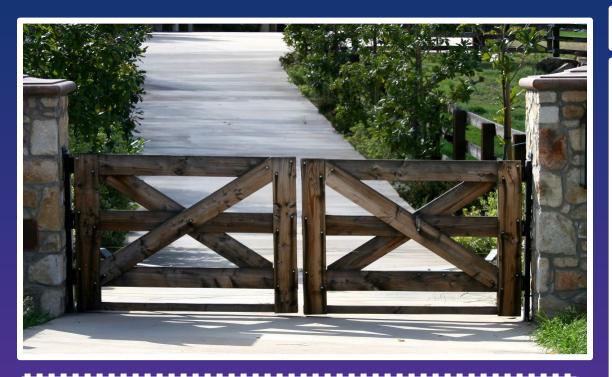

#### The Ranch Board

This gate shown is a double swing but can also be done in a single swing or a slide. 2" X 6" wooden frame and interior boards stained in customers choice of colors. A very rustic and hardy ranch style gate. This gate can be fully automated. Side panels available if necessary.