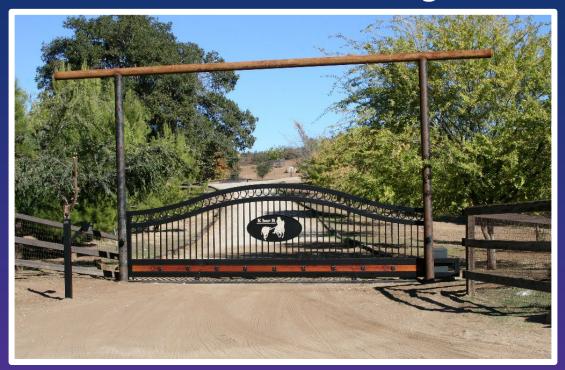

### The Roper Slide

This gate is shown as a slide but may also be done is a single swing or a double swing. 2" X 4" steel frame with a French arch and a roping horse & calf reverse cutout with the ranch name on it. The gate has a row of horseshoes across the top, a 2" X 4" upper mid rail as well as a 2" X 4" lower mid rail with redwood inserts and decorative rosettes. Pricing does not include side and top sign poles. Side panels available if necessary.

Pricing listed is for gates only. Automation and installation varies according to equipment and labor involved.

www.kingsgateofsocal.com

CSLB# 1045336 Murrieta, CA

Gate Pricing thru 12/2022