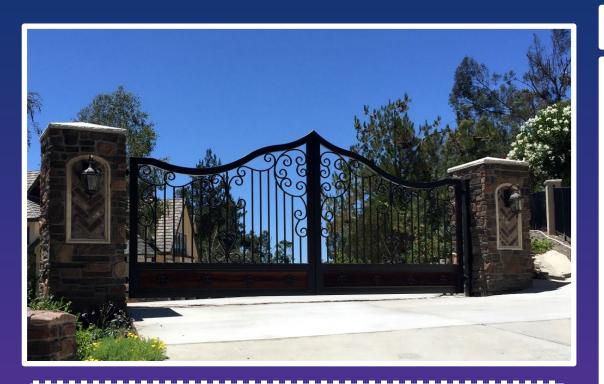

### The Pechanga

This gate is shown as a double swing but is also available as a single swing or a slide gate.

Frame is 2" X 6" steel and features a scrolled top third, redwood mid third and hand forged decorative scrollwork with hand forged feathers across bottom. The feathers in the midsection are all hand forged and hand painted. All steel is powder coated black or bronze (custom colors available at additional cost). Side panels available if necessary.