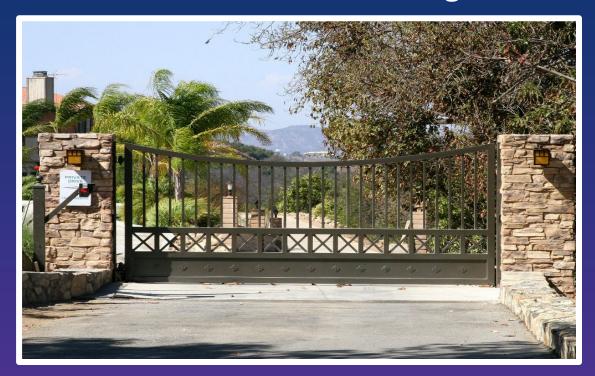

### The Pechanga

This gate is shown as a double swing but is also available as a single swing or a slide gate.

Frame is 2" X 6" steel and features a scrolled top third, redwood mid third and hand forged decorative scrollwork with hand forged feathers across bottom. The feathers in the midsection are all hand forged and hand painted. All steel is powder coated black or bronze (custom colors available at additional cost). Side panels available if necessary.