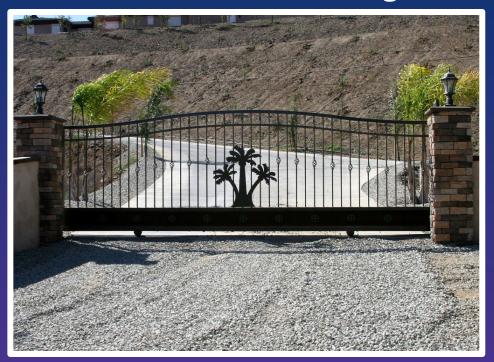

### The Palm Trio

This gate is shown as a slide but can also be done as a single swing or a double swing with a palm trio on either side of gate.

2" X 2" frame with C-Scrolls across the top and 5/8" pickets with baskets. Solid steel or redwood bottom with decorative rosettes. All steel is powder coated black or bronze (custom colors available at additional cost). Side panels available if necessary.

Pricing listed is for gates only. Automation and installation varies according to equipment and labor involved. Other colors available at additional price.

www.kingsgateofsocal.com

CSLB# 1045336 Murrieta, CA