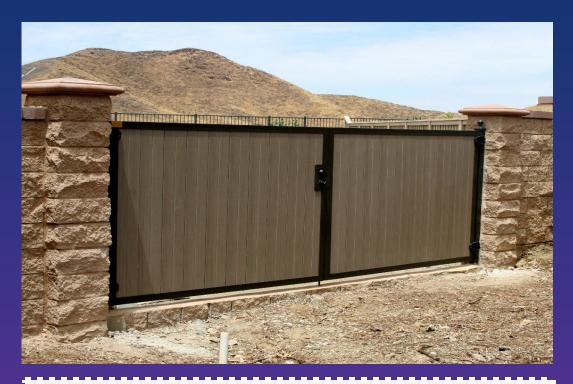

### The Pechanga

This gate is shown as a double swing but is also available as a single swing or a slide gate.

Frame is 2" X 6" steel and features a scrolled top third, redwood mid third and hand forged decorative scrollwork with hand forged feathers across bottom. The feathers in the midsection are all hand forged and hand painted. All steel is powder coated black or bronze (custom colors available at additional cost). Side panels available if necessary.