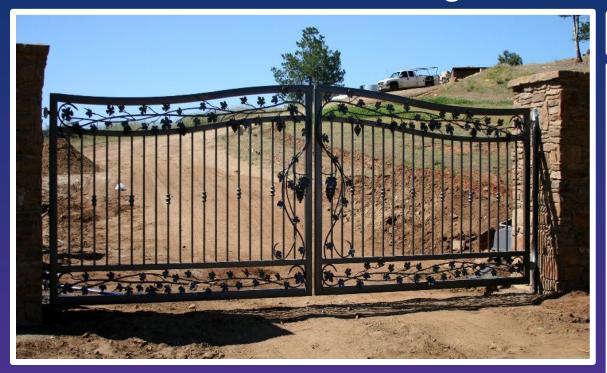

### The Pechanga

This gate is shown as a double swing but is also available as a single swing or a slide gate.

Frame is 2" X 6" steel and features a scrolled top third, redwood mid third and hand forged decorative scrollwork with hand forged feathers across bottom. The feathers in the midsection are all hand forged and hand painted. All steel is powder coated black or bronze (custom colors available at additional cost). Side panels available if necessary.