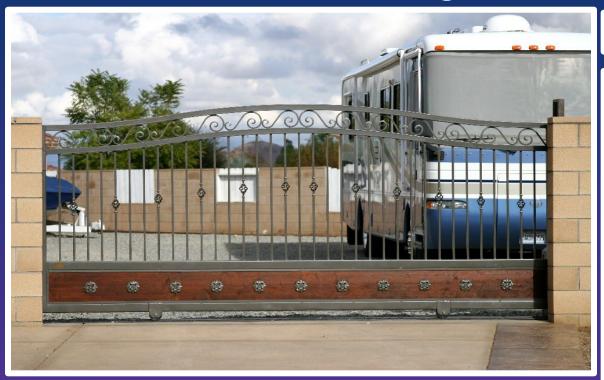

### The Pechanga

This gate is shown as a double swing but is also available as a single swing or a slide gate.

Frame is 2" X 6" steel and features a scrolled top third, redwood mid third and hand forged decorative scrollwork with hand forged feathers across bottom. The feathers in the midsection are all hand forged and hand painted. All steel is powder coated black or bronze (custom colors available at additional cost). Side panels available if necessary.