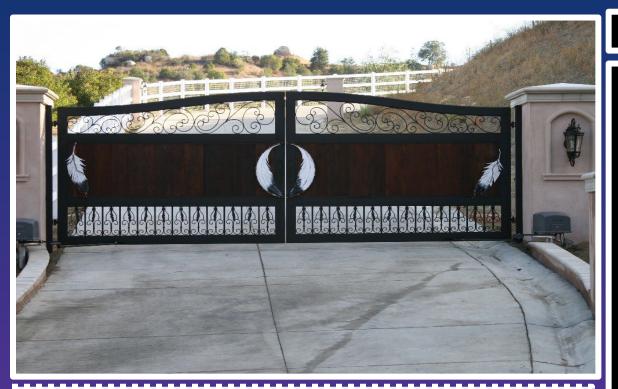

### The Pechanga

This gate is shown as a double swing but is also available as a single swing or a slide gate.

Frame is 2" X 6" steel and features a scrolled top third, redwood mid third and hand forged decorative scrollwork with hand forged feathers across bottom. The feathers in the midsection are all hand forged and hand painted. All steel is powder coated black or bronze (custom colors available at additional cost). Side panels available if necessary.