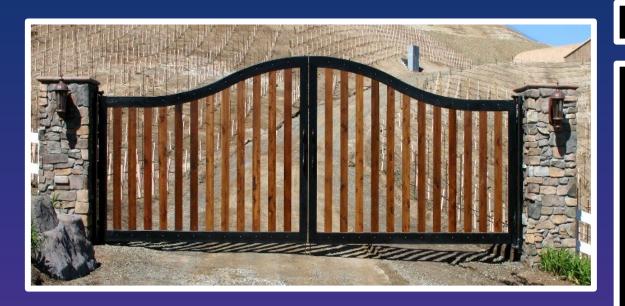

### The Pechanga

This gate is shown as a double swing but is also available as a single swing or a slide gate.

Frame is 2" X 6" steel and features a scrolled top third, redwood mid third and hand forged decorative scrollwork with hand forged feathers across bottom. The feathers in the midsection are all hand forged and hand painted. All steel is powder coated black or bronze (custom colors available at additional cost). Side panels available if necessary.