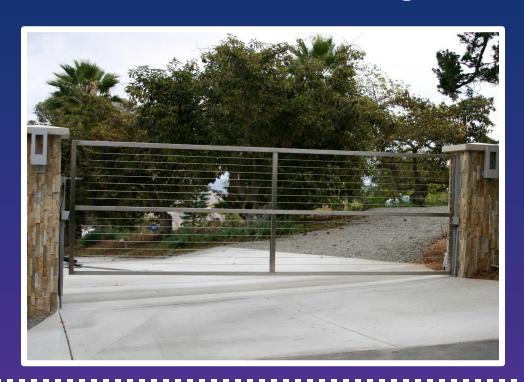

### The Steel Cable

Shown here as a single swing but can be made into a double swing or a slide gate. 2" X 2" stainless steel frame with a mid rail and steel cable interior. This gate gives a unique, clean modern look to any entry way.

Side panels available if necessary.

Pricing listed is for gates only. Automation and installation varies according to equipment and labor involved.

www.kingsgateofsocal.com

CSLB# 1045336 Murrieta, CA

Gate Pricing thru 12/2022