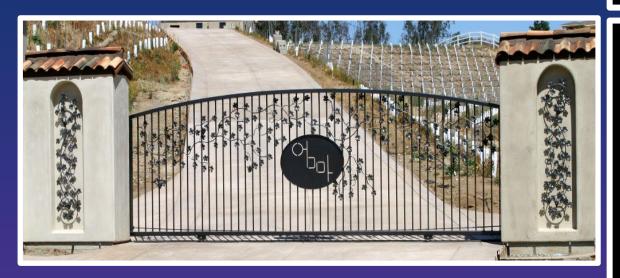

### The Hansom Vineyard

An elegant vineyard gate that features hand forged, intricate vine work with grape leaves and grape clusters as well as a center reverse cutout of your vineyard logo!

Let your gate do the advertising for you!
Pictured here as a slide but can be made in a swing or double swing as well. Simple, classy and elegant!

Pricing listed is for gates only. Automation and installation varies according to equipment and labor involved. Other colors available at additional price.

www.kingsgateofsocal.com

CSLB# 1045336 Murrieta, CA