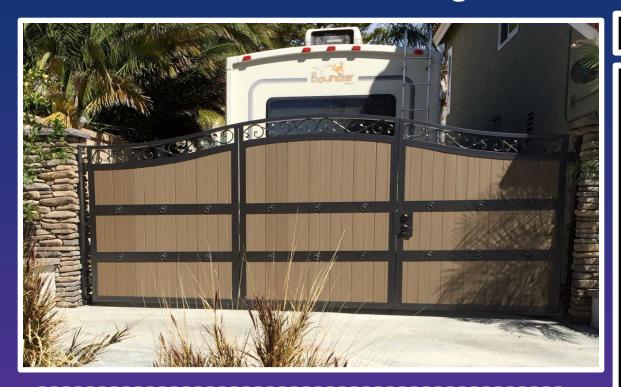

### The PVC Privacy

This gate shown is a double swing manual but may be also done in a single swing or a slide and can be fully automated. 2" X 2" frame with privacy PVC panel inserts that look like real wood. This gate gives the look of real wood but without and upkeep. It also affords full privacy.

All steel is powder coated black or bronze (custom colors available at additional cost).
Side panels available if necessary.

Pricing listed is for gates only. Automation and installation varies according to equipment and labor involved.