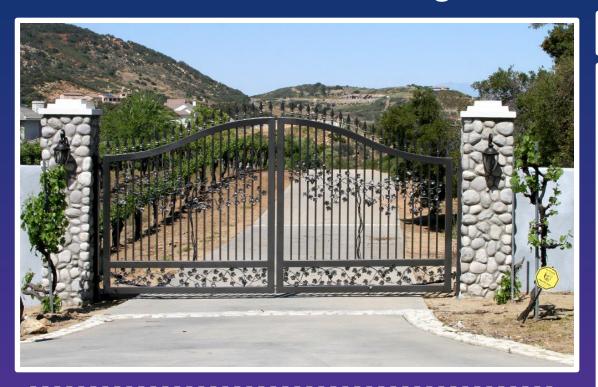

### The Oaks Winery

This gate is shown as a double swing but is also available as a single swing or a slide gate.

Frame is 2" X 6" steel and has a French arch top. Redwood board inserts give the gate an elegant look. This gate is an elegant gate for home or business. Would look especially nice in a forested area. All steel is powder coated black or bronze (custom colors available at additional cost). Side panels available if necessary.

Pricing listed is for gates only. Automation and installation varies according to equipment and labor involved. Other colors available at additional price.