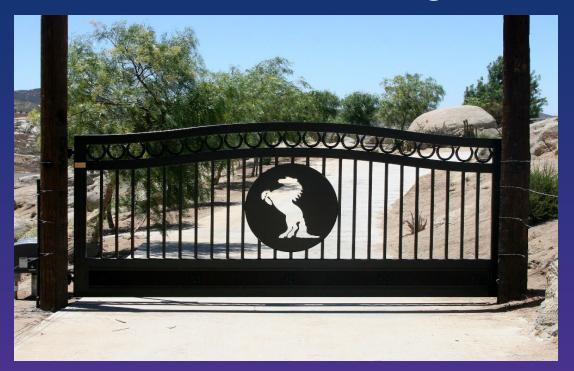

### The Paso Fino

This gate is shown as a slide but can also be done as a single swing or a double swing with a Paso Fino on either side of gate.

2" X 2" frame with fancy scrolls across the top and 5/8" pickets throughout middle. Solid steel bottom with decorative rosettes. All steel is powder coated black or bronze (custom colors available at additional cost). Side panels available if necessary.

Pricing listed is for gates only. Automation and installation varies according to equipment and labor involved. Other colors available at additional price.