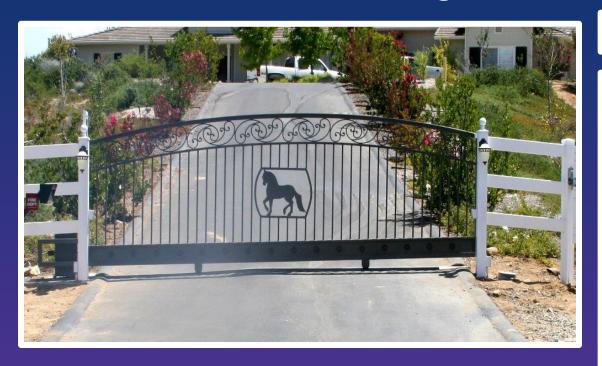

### The Friesian

Shown here as a single swing but can be made as a double swing or a slide as well. 2" X 3"

French-arch frame. Mid rail with horseshoes across top and a Friesian reverse cutout in the middle. We can substitute other breeds of horses as well. The bottom also has a mid rail with redwood or steel inserts and rosettes. Powder coated in choice of black or bronze (custom colors available at additional cost). Side panels available if necessary.

Pricing listed is for gates only. Automation and installation varies according to equipment and labor involved. Other colors available at additional price.