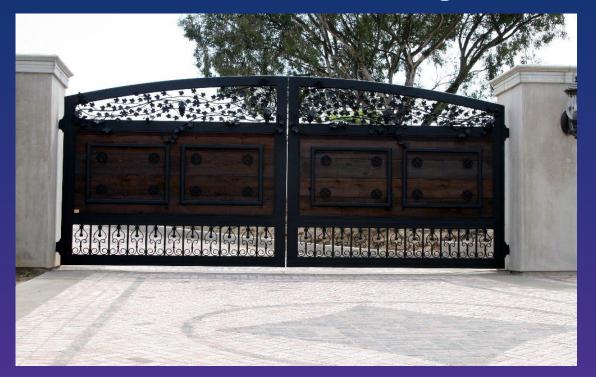

### The Dyson

Shown here as a double swing but can be made as a single swing or a slide as well. 2" X 3" standard-arch frame with a mid rail and decorative grapevines and clusters across top. Redwood inserts with steel square sections and rosettes. Hand forged custom scrollwork across bottom. Powder coated in choice of black or bronze (custom colors available at additional cost). Side panels available if necessary. Pricing listed is for gates only. Automation and installation varies according to equipment and labor involved.