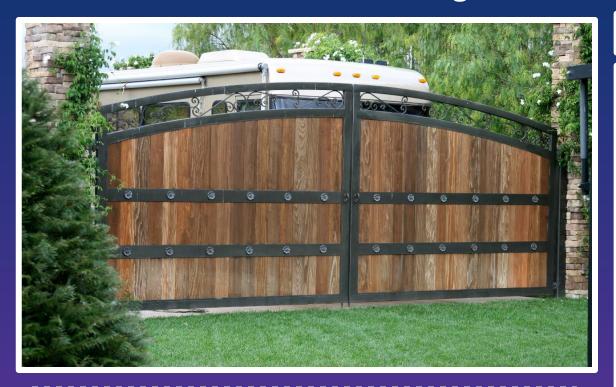

### The MacMillan

This gate is shown as a double swing but is also available as a single swing or a slide gate. 2" X 4" heavy frame with hand forged scrollwork across top and sides. 1" pickets and hand forged scrollwork across bottom middle section as well. There is a 2" X 4" bottom mid rail with redwood insert across bottom and decorative rosettes.