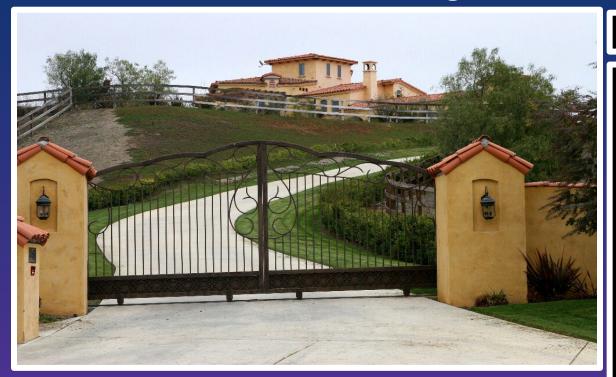

3' wide X 5' height - Each ------- \$1,179.62

Oversize lengths available - Call for pricing

### The Leander

Shown here as a slide but can also be done as a swing or double swing. This gate features a slight French arch, 1" pickets and custom hand forged scrollwork in middle as well as upper corners. Bats adorn the gate but other animals or birds may be substituted as well. Redwood bottom panel helps keep small dogs or other animals in. Powder coated black or bronze (custom colors available at additional cost). Side panels available if necessary.

Pricing listed is for gates only. Automation and installation varies according to equipment and labor involved. Other colors available at additional price.

#### www.kingsgateofsocal.com

CSLB# 1045336 Murrieta, CA

Gate Pricing thru 12/2022



Price as a double swing up to 16' X 5' outside height --Price as a double swing up to 20' X 5' outside height --Price as a slide gate up to 16' X 5' outside height ---Price as a slide gate up to 20' X 5' outside height ----Price as a single swing up to 14' X 5' outside height ----Side Panels up to 3' wide X 5' height - Each -------
Oversize lengths available - Call for pricing

\$9,321.78
\$10,117.66
\$9,321.78
\$2,840.98

### The Holland

Shown here as a slide but can also be made into either a single swing or a double swing.

2" X 2" frame with a custom arched top and scrollwork across top and down middle.

3/4" pickets. Steel bottom plate with decorative scrollwork across bottom. Powder coated in choice of black or bronze (custom colors available at additional cost). Side panels avail