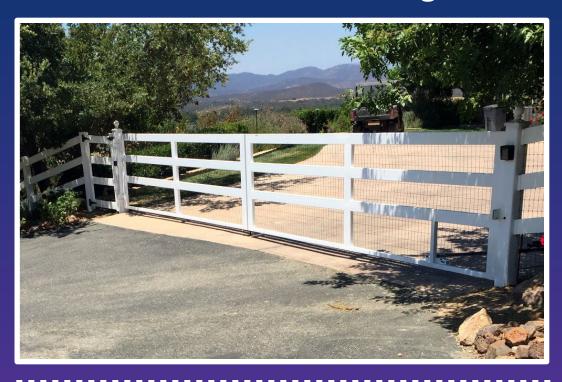

### The Taylor White Rail

A clean looking steel rail gate made to look like white wood or vinyl rail fencing.

A great look for farm or ranch. Clean, secure and a quick install!

Pricing listed is for gates only. Automation and installation varies according to equipment and labor involved.