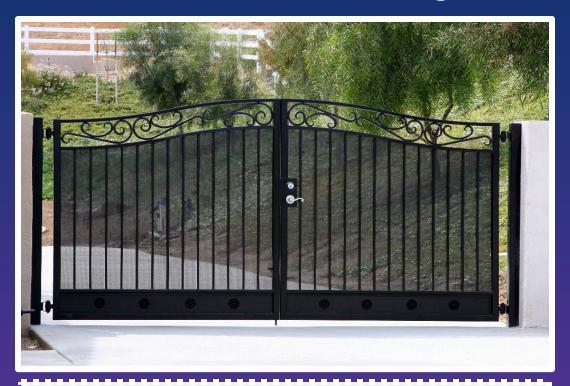

outside height ----Side Panels up to 3' wide X 5' height - Each -------
Oversize lengths available - Call for pricing

\$9,321.78
\$10,117.66
\$9,321.78
\$2,840.98

### The Holland

Shown here as a slide but can also be made into either a single swing or a double swing.

2" X 2" frame with a custom arched top and scrollwork across top and down middle.

3/4" pickets. Steel bottom plate with decorative scrollwork across bottom. Powder coated in choice of black or bronze (custom colors available at additional cost). Side panels available if necessary.

Pricing listed is for gates only. Automation and installation varies according to equipment and labor involved. Other colors available at additional price.

#### www.kingsgateofsocal.com

CSLB# 1045336 Murrieta, CA

Gate Pricing thru 12/2022



Price as a double swing up to 16' X 5' outside height --- \$4,889.02

Price as a double swing up to 20' X 5' outside height --- \$5,770.18

Price as a slide gate up to 16' X 5' outside height ---- \$4,889.02

Price as a slide gate up to 20' X 5' outside height ---- \$5,770.18

Price as a single swing up to 16' X 5' outside height ---- \$4,889.02

Side Panels up to 3' wide X 5' height - Each ------ \$1,023.28

Oversize lengths available - Call for pricing

### The Privacy Screen

This gate shown is a double swing manual but may be also done in a single swing or a slide and can be fully automated. I ½" X 2" frame with a French arch, scrolls across top and 5/8" pickets with semi-transparent privacy steel screening throughout middle. The bottom is solid steel plate with decorative rosettes a