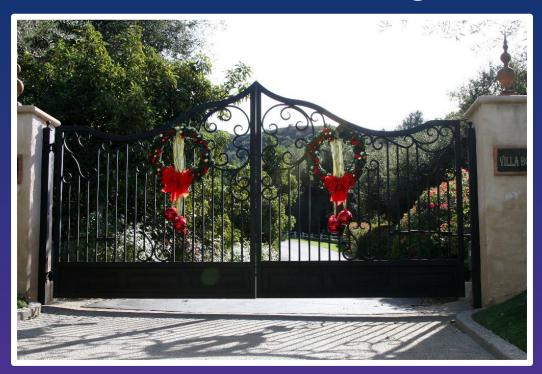

### The Pechanga

This gate is shown as a double swing but is also available as a single swing or a slide gate.

Frame is 2" X 6" steel and features a scrolled top third, redwood mid third and hand forged decorative scrollwork with hand forged feathers across bottom. The feathers in the midsection are all hand forged and hand painted. All steel is powder coated black or bronze (custom colors available at additional cost). Side panels available if necessary.