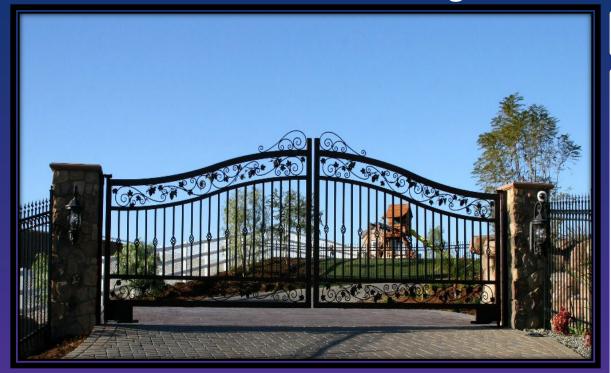

### The Vineyard

Shown here as a slide but also available as a swing and a double swing. Gate includes a slight French arch with grapevines across the top, meeting in the center and coming down the center of the gate. 2" X 2" frame with a solid steel or redwood kick plate with rosettes. Standard powder coated colors include Black or Bronze but other colors available at additional cost. Side panels available if necessary.

Pricing listed is for gates only. Automation and installation varies according to equipment and labor involved. Other colors available at additional price.