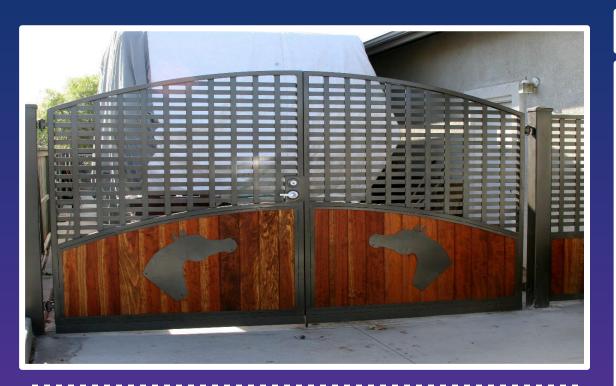

### The Palm Trio

This gate is shown as a slide but can also be done as a single swing or a double swing with a palm trio on either side of gate.

2" X 2" frame with C-Scrolls across the top and 5/8" pickets with baskets. Solid steel or redwood bottom with decorative rosettes. All steel is powder coated black or bronze (custom colors available at additional cost). Side panels available if necessary.