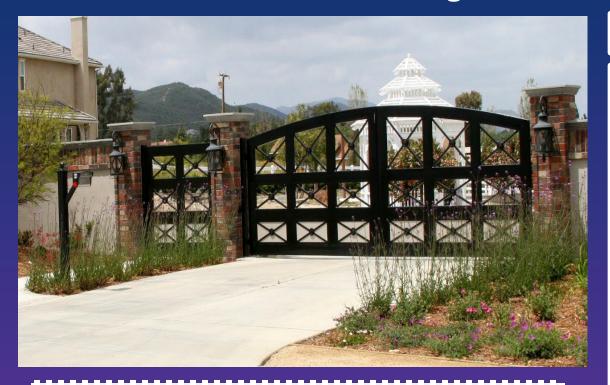

### The Dyson

Shown here as a double swing but can be made as a single swing or a slide as well. 2" X 3" standard-arch frame with a mid rail and decorative grapevines and clusters across top. Redwood inserts with steel square sections and rosettes. Hand forged custom scrollwork across bottom. Powder coated in choice of black or bronze (custom colors available at additional cost). Side panels available if necessary. Pricing listed is for gates only. Automation and installation varies according to equipment and labor involved.