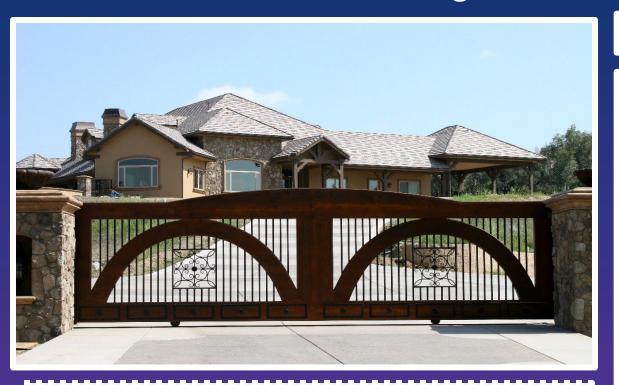

#### The Cruz

Shown here as a slide but can be made as a swing or double swing. Wood covered frame and arches with decorative steel inserts. 1" pickets and an arched top. A very large and majestic gate. Powder coated in choice of black or bronze (custom colors available at additional cost). Side panels available if necessary. Pricing listed is for gates only. Automation and installation varies according to equipment and labor involved.