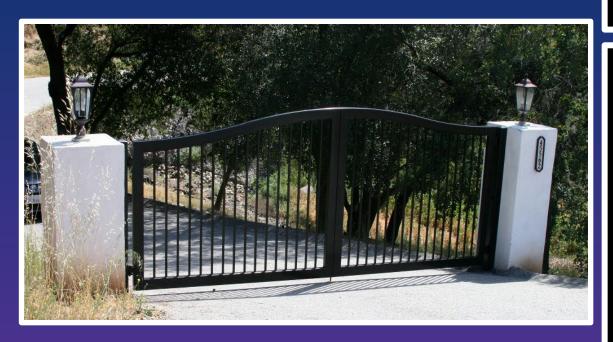

### The Dyson

Shown here as a double swing but can be made as a single swing or a slide as well. 2" X 3" standard-arch frame with a mid rail and decorative grapevines and clusters across top. Redwood inserts with steel square sections and rosettes. Hand forged custom scrollwork across bottom. Powder coated in choice of black or bronze (custom colors available at additional cost). Side panels available if necessary. Pricing listed is for gates only. Automation and installation varies according to equipment and labor involved.