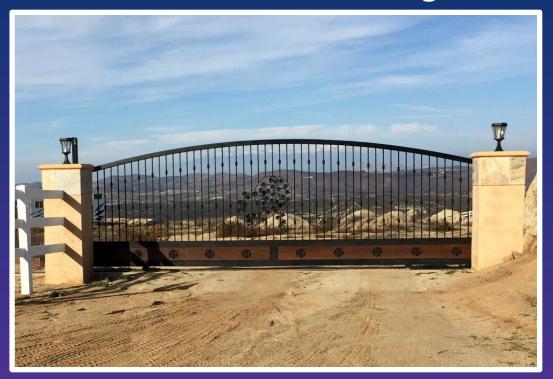

### The Pechanga

This gate is shown as a double swing but is also available as a single swing or a slide gate.

Frame is 2" X 6" steel and features a scrolled top third, redwood mid third and hand forged decorative scrollwork with hand forged feathers across bottom. The feathers in the midsection are all hand forged and hand painted. All steel is powder coated black or bronze (custom colors available at additional cost). Side panels available if necessary.