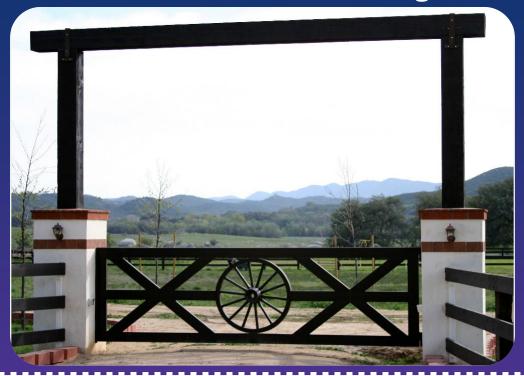

### The Wagon Wheel

This gate is shown as a double swing but is also available as a single swing or a slide gate.
Frame is 2" X 6" steel and features a ranch like look with a wagon wheel center. Railroad ties across top are not included in price of this gate but can be added on at additional cost. All steel is powder coated black or bronze (custom colors available at additional cost). Side panels available if necessary.

Pricing listed is for gates only. Automation and installation varies according to equipment and labor involved.

www.kingsgateofsocal.com

CSLB# 1045336 Murrieta, CA

Gate Pricing thru 12/2022