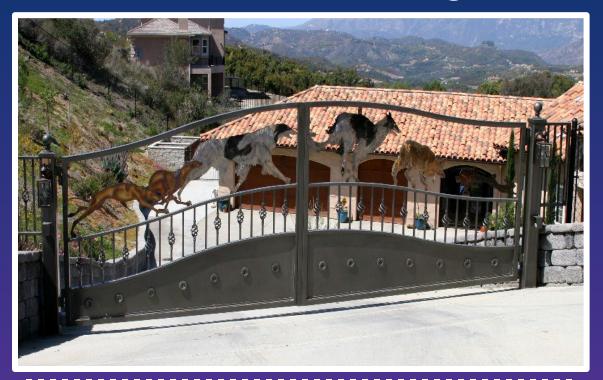

### The Hounds

Shown here as a double swing but can also be made as a single swing or a slide gate. 2" X 2" frame with a custom painted scene in middle of hounds chasing a coyote chasing a rabbit. All animals custom painted in customers choice of colors. Solid arched bottom plate on gate and pickets with baskets in middle. Powder coated in choice of black or bronze (custom colors available at additional cost). Side panels available if necessary.