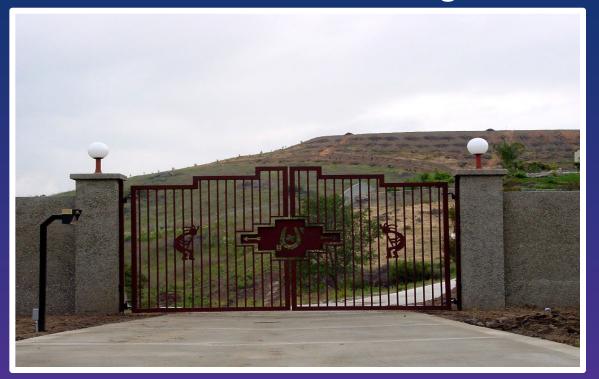

### The Pechanga

This gate is shown as a double swing but is also available as a single swing or a slide gate.

Frame is 2" X 6" steel and features a scrolled top third, redwood mid third and hand forged decorative scrollwork with hand forged feathers across bottom. The feathers in the midsection are all hand forged and hand painted. All steel is powder coated black or bronze (custom colors available at additional cost). Side panels available if necessary.

Pricing listed is for gates only. Automation and installation varies according to equipment and labor involved. Other colors available at additional price.