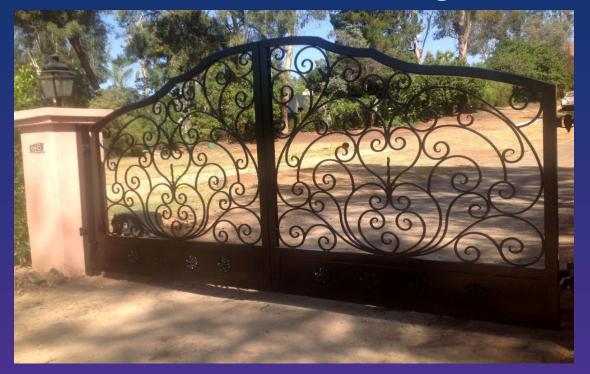

### The Hughes Scroll

This is a beautiful gate featuring very intricate hand forged scroll work and a custom hand rolled frame.

Scrollwork may vary from gate to gate.

Bottom kickplate can be done in solid wood or steel plate with rosettes.