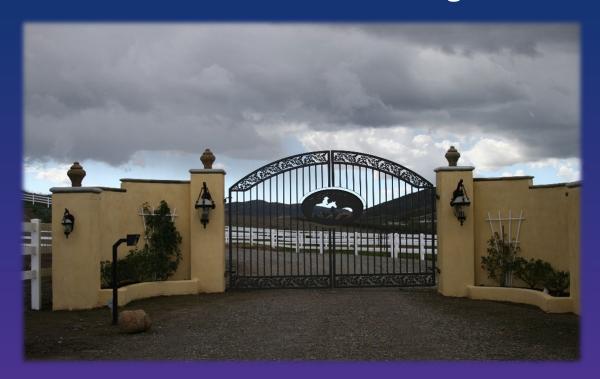

### The Pechanga

This gate is shown as a double swing but is also available as a single swing or a slide gate.

Frame is 2" X 6" steel and features a scrolled top third, redwood mid third and hand forged decorative scrollwork with hand forged feathers across bottom. The feathers in the midsection are all hand forged and hand painted. All steel is powder coated black or bronze (custom colors available at additional cost). Side panels available if necessary.