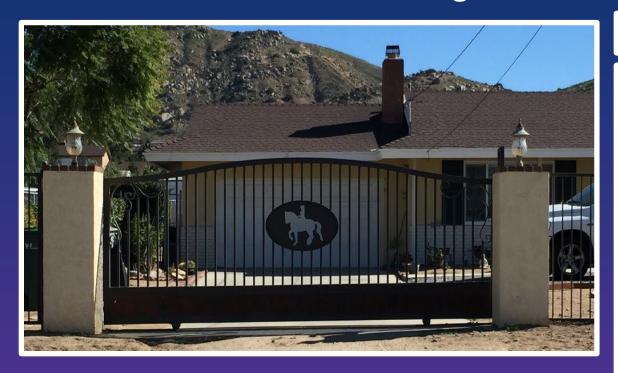

### The Dressage Slide

This gate is shown as a slide but can also be made as a swing or a double swing. It features a reverse cutout oval of a dressage horse doing a piaffe.

Gate is steel framed, mild French arch with a wooden bottom insert with decorative rosettes. Can be made featuring any desired breed within the oval reverse cutout.