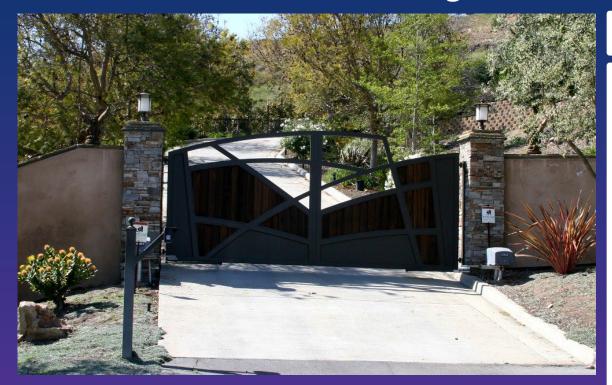

### The Dyson

Shown here as a double swing but can be made as a single swing or a slide as well. 2" X 3" standard-arch frame with a mid rail and decorative grapevines and clusters across top. Redwood inserts with steel square sections and rosettes. Hand forged custom scrollwork across bottom. Powder coated in choice of black or bronze (custom colors available at additional cost). Side panels available if necessary. Pricing listed is for gates only. Automation and installation varies according to equipment and labor involved.