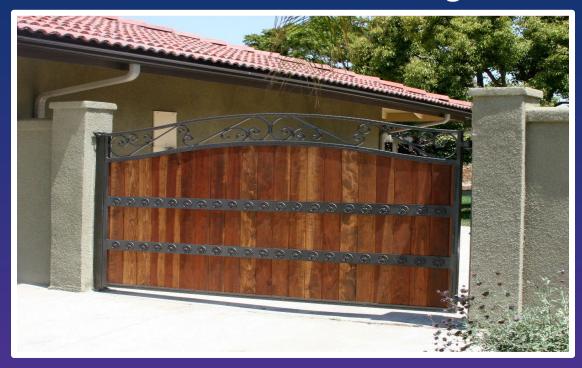

### The Pechanga

This gate is shown as a double swing but is also available as a single swing or a slide gate.

Frame is 2" X 6" steel and features a scrolled top third, redwood mid third and hand forged decorative scrollwork with hand forged feathers across bottom. The feathers in the midsection are all hand forged and hand painted. All steel is powder coated black or bronze (custom colors available at additional cost). Side panels available if necessary.