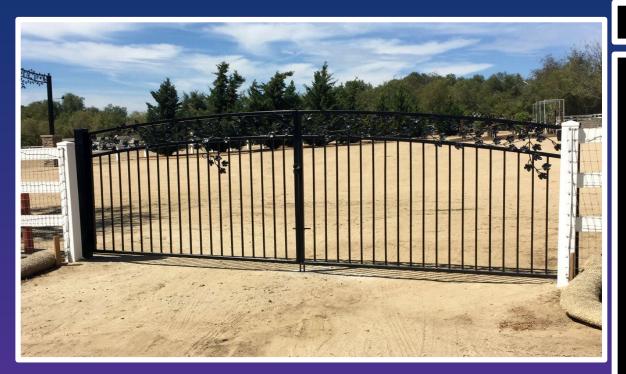

### The Squirrel Oak

Shown here as a double swing but can be made in either a single swing or a slide gate. This adorable gate features a 2" X 6" frame and a hand forged Oak Tree growing up through the middle of gate complete with leaves and acorns. 4 cute squirrels are running up the trunk or sitting below. Redwood bottom with rosettes. Frame comes powder coated in choice of Black or Bronze. Side panels available if necessary.

Pricing listed is for gates only. Automation and installation varies according to equipment and labor involved. Other colors available at additional price.