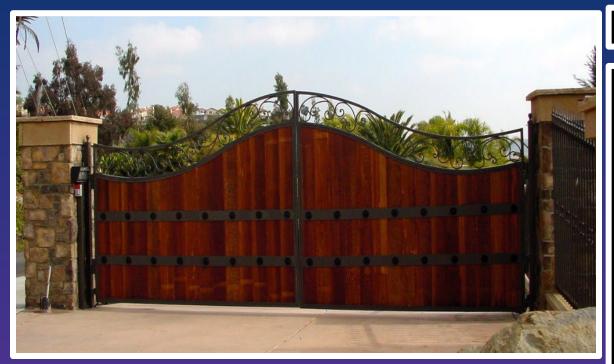

#### The Cruz

Shown here as a slide but can be made as a swing or double swing. Wood covered frame and arches with decorative steel inserts. 1" pickets and an arched top. A very large and majestic gate. Powder coated in choice of black or bronze (custom colors available at additional cost). Side panels available if necessary. Pricing listed is for gates only. Automation and installation varies according to equipment and labor involved.

Pricing listed is for gates only. Automation and installation varies according to equipment and labor involved.

www.kingsgateofsocal.com

CSLB# 1045336 Murrieta, CA

Gate Pricing thru 12/2022