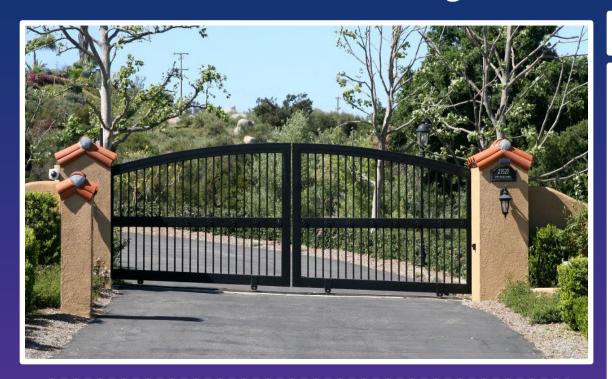

### The Dyson

Shown here as a double swing but can be made as a single swing or a slide as well. 2" X 3" standard-arch frame with a mid rail and decorative grapevines and clusters across top. Redwood inserts with steel square sections and rosettes. Hand forged custom scrollwork across bottom. Powder coated in choice of black or bronze (custom colors available at additional cost). Side panels available if necessary. Pricing listed is for gates only. Automation and installation varies according to equipment and labor involved.