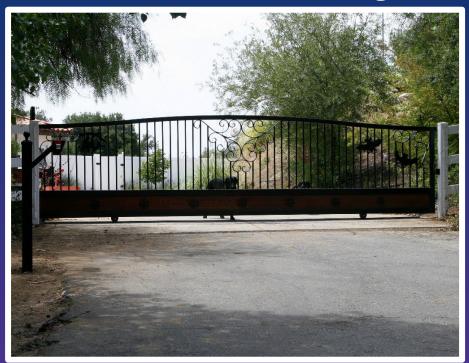

### The Leander

Shown here as a slide but can also be done as a swing or double swing. This gate features a slight French arch, 1" pickets and custom hand forged scrollwork in middle as well as upper corners. Bats adorn the gate but other animals or birds may be substituted as well. Redwood bottom panel helps keep small dogs or other animals in. Powder coated black or bronze (custom colors available at additional cost). Side panels available if necessary.