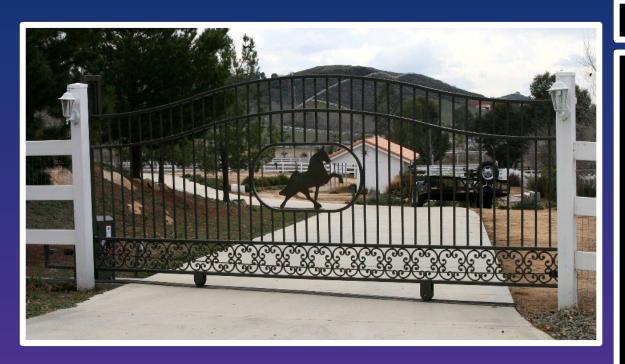

### **The Reiner**

This gate shown is a double swing but can also be done in a single swing or a slide. 2" X 4" steel frame with a French arch and scroll work on the upper sides. 34" pickets and a cutout of a reining horse in a slide stop in the center ring. There is a 2" X 4" bottom mid rail with redwood inserts and decorative steel rosettes. A very popular style of gate that can be done with you choice of horse insert in middle. Side panels available if necessary.

Pricing listed is for gates only. Automation and installation varies according to equipment and labor involved.