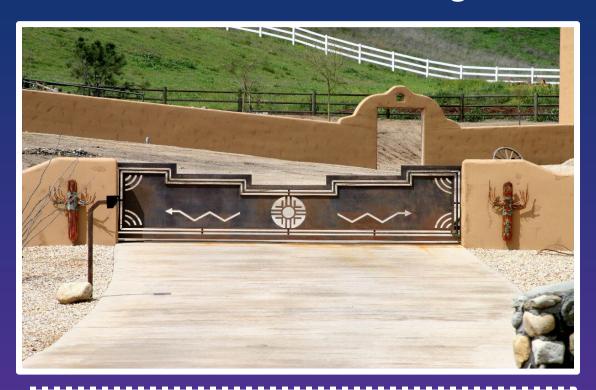

### The Garner Valley

Shown here as a double swing but can be made as a single swing or a slide as well. 2" X 3" Tribal Design frame. Custom Native American design in middle. Gate is all steel, no wood. Designs vary, ask us for sample drawings or provide us a photo with what you are looking for. Powder coated in choice of black or bronze (custom colors available at additional cost). Side panels available if necessary.

Pricing listed is for gates only. Automation and installation varies according to equipment and labor involved.

#### www.kingsgateofsocal.com

CSLB# 1045336 Murrieta, CA

Gate Pricing thru 12/2022