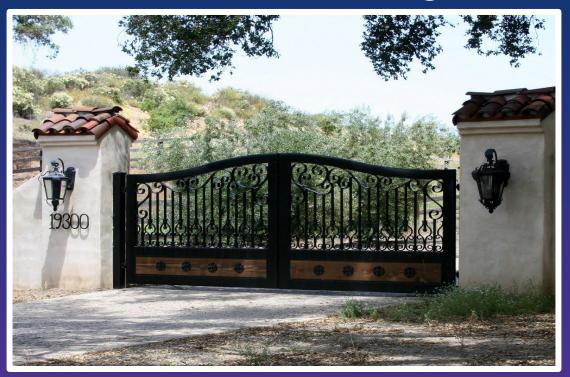

### The Oaks Winery

This gate is shown as a double swing but is also available as a single swing or a slide gate.

Frame is 2" X 6" steel and has a French arch top. Redwood board inserts give the gate an elegant look. This gate is an elegant gate for home or business. Would look especially nice in a forested area. All steel is powder coated black or bronze (custom colors available at additional cost). Side panels available if necessary.