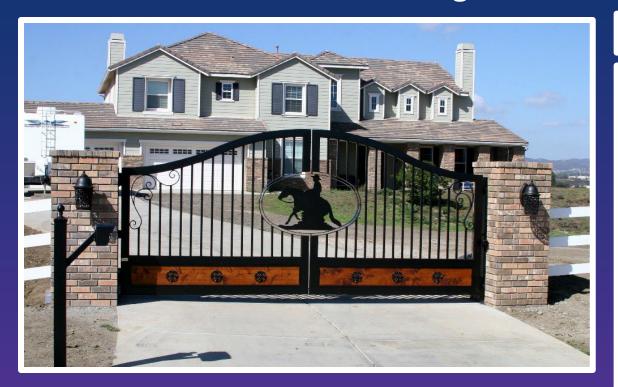

### **The Reiner**

This gate shown is a double swing but can also be done in a single swing or a slide. 2" X 4" steel frame with a French arch and scroll work on the upper sides. 34" pickets and a cutout of a reining horse in a slide stop in the center ring. There is a 2" X 4" bottom mid rail with redwood inserts and decorative steel rosettes. A very popular style of gate that can be done with you choice of horse insert in middle. Side panels available if necessary.

Pricing listed is for gates only. Automation and installation varies according to equipment and labor involved.