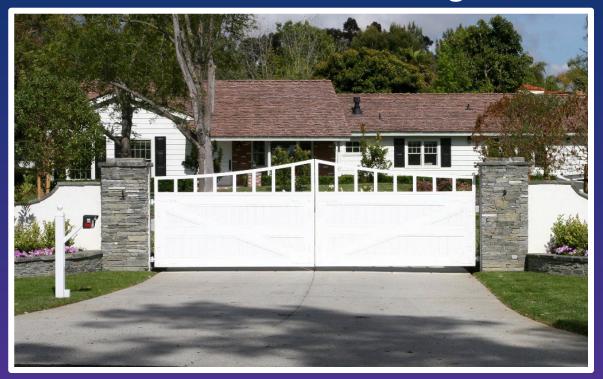

### The MacMillan

This gate is shown as a double swing but is also available as a single swing or a slide gate. 2" X 4" heavy frame with hand forged scrollwork across top and sides. 1" pickets and hand forged scrollwork across bottom middle section as well. There is a 2" X 4" bottom mid rail with redwood insert across bottom and decorative rosettes.

Powder coated black or bronze (custom colors available at additional cost). Side panels available if necessary.

Pricing listed is for gates only. Automation and installation varies according to equipment and labor involved.