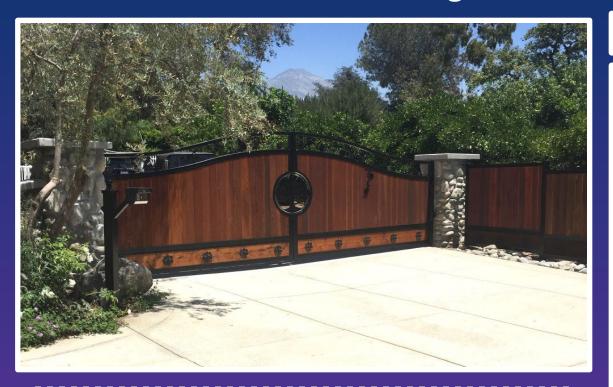

### The Cormany

Shown here as a double swing but can be made as a single swing or a slide gate as well. 2" X 2" frame with a French arch, scrollwork across top and bottom with grape leaves and grape clusters. Decorative scroll topping and baskets in middle. Powder coated in choice of black or bronze (custom colors available at additional cost). Side panels available if necessary.

Pricing listed is for gates only. Automation and installation varies according to equipment and labor involved.

www.kingsgateofsocal.com

CSLB# 1045336 Murrieta, CA

Gate Pricing thru 12/2022

Price as a double swing up to 16' X 5' outside height --- \$7,063.50 Price as a double swing up to 20' X 5' outside height --- \$7,461.44 Price as a slide gate up to 16' X 5' outside height ---- \$7,063.50 Price as a slide gate up to 20' X 5' outside height ----- \$7,461.44 Price as a single swing up to 16' X 5' outside height ----- \$7,774.11 Side Panels up to 3' wide X 5' height - Each ------ \$1,364.38 Oversize lengths available - Call for pricing